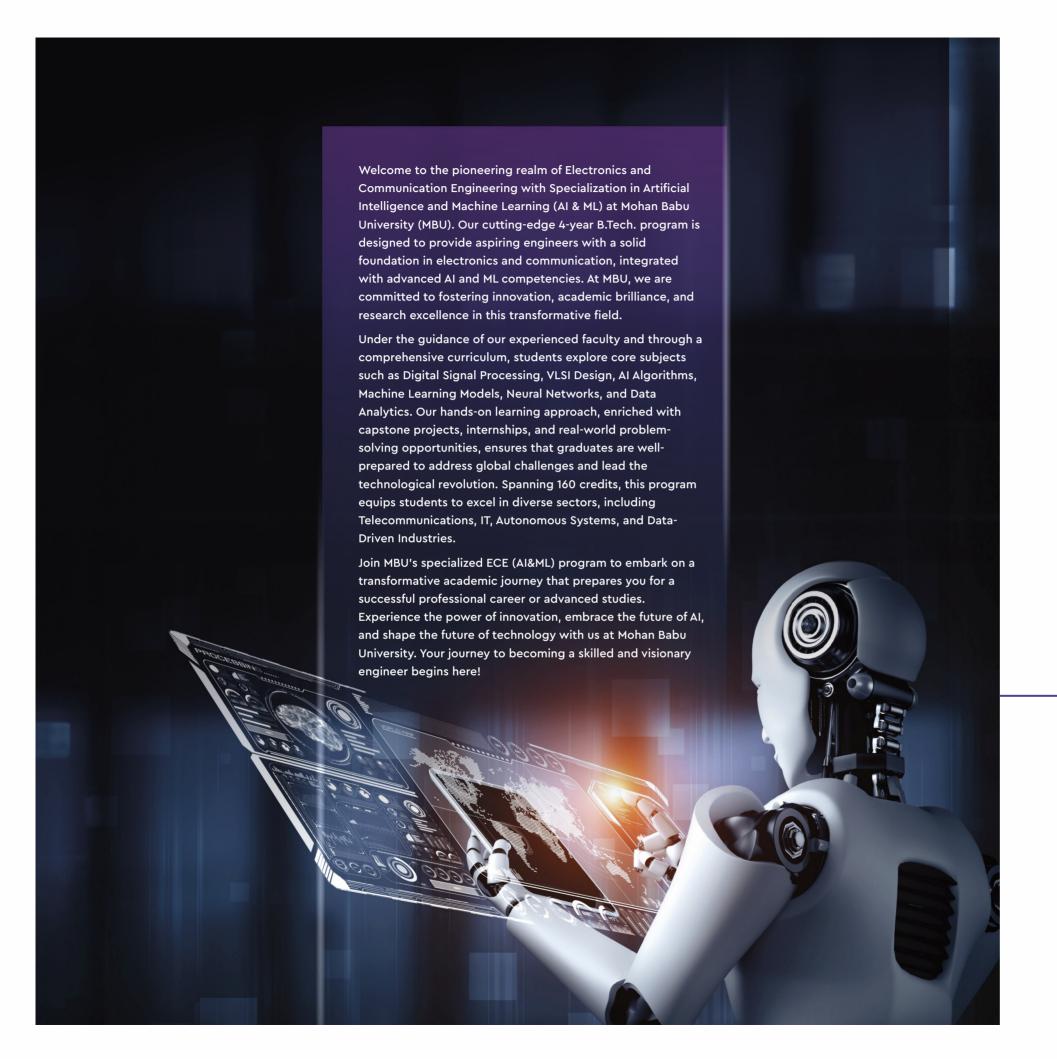

## **PROGRAM HIGHLIGHTS**

- Cutting-Edge Industry-Aligned Curriculum: Stay updated with the latest industry trends through a dynamic and relevant curriculum.
- Continuous Evaluation Program: Placement readiness ensured through regular assessments and skill enhancement.
- Innovative Teaching Techniques: Leverage modern methods such as Flipped Classrooms, Project-Based Learning, Design Thinking, and Mind Mapping.
- Expert Faculty: Learn from PhD-qualified professors committed to mentoring your academic and professional growth.
- State-of-the-Art Infrastructure: Smart classrooms and specialized research centers equipped with advanced technologies in AI & ML, Signal Processing, Advanced VLSI, Data Analytics, and Robotics.
- Advanced Laboratories: Practical and research-focused labs in areas such as AI & ML, Embedded Systems, Data Analytics, Neural Networks, and more.

### WHY CHOOSE THIS PROGRAM?

#### THE MBU ADVANTAGE

- Research-Driven Pedagogy: Gain in-depth knowledge supported by rigorous research methodologies.
- Research and Innovation Support: Encouragement and resources to pursue innovative projects and groundbreaking research.
- Enhanced Communication Skills: Dedicated training for English proficiency to prepare for global opportunities.
- Placement-Oriented Approach: Continuous skill enhancement and evaluation to boost employability.
- Global Exposure: Industry-aligned curriculum and language proficiency training for success in the international job market.