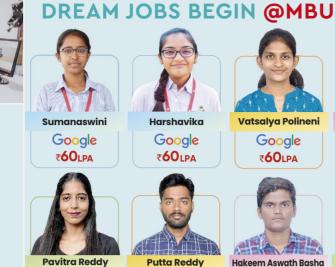

### **INSTITUTIONAL PLACEMENTS**

110+ Multinational Corporations visited in 2023-24 with 1800+ offers 20% Growth in highest package with the highest being 60 Lakhs

Students got offers from Google at a package of 60 Lakhs & a package of 44 Lakhs from amazon & PugaByte

45% students placed in MNCs with a package above 6 Lakhs