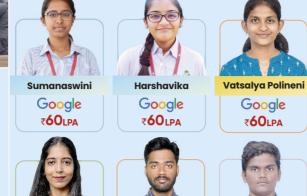

## INSTITUTIONAL PLACEMENTS

110+ Multinational Corporations visited in 2023-24 with 1800+ offers

Students got offers from Google at a package of 60 Lakhs & a package of 44 Lakhs from amazon & 🗗 YugaByte